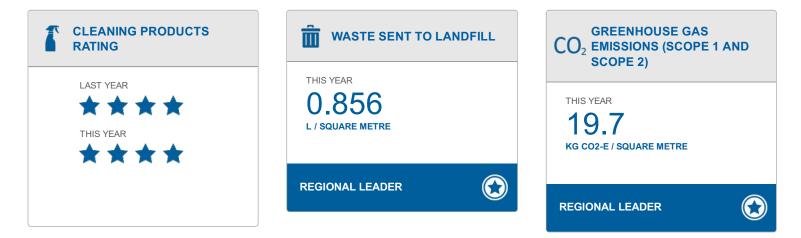

### SUCCESSES

1

## HOW YOU COMPARE TO YOUR COMPETITORS

| REGIONAL LEADER 🖉 ABOVE AVERAGE 🕕 BELOW AVERAGE                              |                                                                                              |
|------------------------------------------------------------------------------|----------------------------------------------------------------------------------------------|
| <b>ENERGY CONSUMPTION</b><br>MJ / Square Metre                               | GREENHOUSE GAS EMISSIONS (SCOPE 1 AND<br>CO <sub>2</sub> SCOPE 2)<br>kg CO2-e / Square Metre |
| EARTHCHECK<br>167.3<br>REGIONAL LEADER<br>217.0<br>REGIONAL AVERAGE<br>310.0 | EARTHCHECK<br>19.7<br>REGIONAL LEADER<br>44.6<br>REGIONAL AVERAGE<br>63.7                    |
| POTABLE WATER CONSUMPTION L / Square Metre                                   | WASTE SENT TO LANDFILL                                                                       |
| EARTHCHECK<br>416.4<br>REGIONAL LEADER<br>422.7                              | EARTHCHECK<br><b>0.856</b><br><b>(a)</b><br><b>(b)</b><br>REGIONAL LEADER<br><b>13.8</b>     |
| REGIONAL AVERAGE 603.8                                                       | regional average<br>19.7                                                                     |