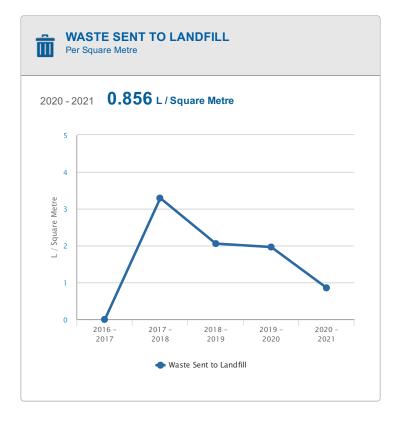

## HOW YOU COMPARE TO YOUR COMPETITORS

| REGIONAL LEADER 🖉 ABOVE AVERAGE 🕕 BELOW AVERAGE                              |                                                                                              |
|------------------------------------------------------------------------------|----------------------------------------------------------------------------------------------|
| <b>ENERGY CONSUMPTION</b><br>MJ / Square Metre                               | GREENHOUSE GAS EMISSIONS (SCOPE 1 AND<br>CO <sub>2</sub> SCOPE 2)<br>kg CO2-e / Square Metre |
| EARTHCHECK<br>167.3<br>REGIONAL LEADER<br>217.0<br>REGIONAL AVERAGE<br>310.0 | EARTHCHECK<br>19.7<br>REGIONAL LEADER<br>44.6<br>REGIONAL AVERAGE<br>63.7                    |
| POTABLE WATER CONSUMPTION L / Square Metre                                   | WASTE SENT TO LANDFILL                                                                       |
| EARTHCHECK<br>416.4<br>REGIONAL LEADER<br>422.7                              | EARTHCHECK<br><b>0.856</b><br><b>(a)</b><br><b>(b)</b><br>REGIONAL LEADER<br><b>13.8</b>     |
| REGIONAL AVERAGE 603.8                                                       | regional average<br>19.7                                                                     |