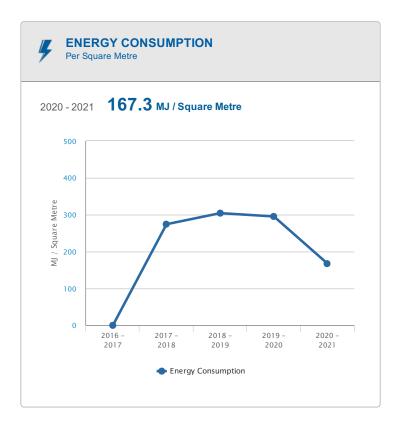

## HOW YOU COMPARE TO YOUR COMPETITORS

| REGIONAL LEADER 🖉 ABOVE AVERAGE 🕕 BELOW AVERAGE                              |                                                                                              |
|------------------------------------------------------------------------------|----------------------------------------------------------------------------------------------|
| <b>ENERGY CONSUMPTION</b><br>MJ / Square Metre                               | GREENHOUSE GAS EMISSIONS (SCOPE 1 AND<br>CO <sub>2</sub> SCOPE 2)<br>kg CO2-e / Square Metre |
| EARTHCHECK<br>167.3<br>REGIONAL LEADER<br>217.0<br>REGIONAL AVERAGE<br>310.0 | EARTHCHECK<br>19.7<br>REGIONAL LEADER<br>44.6<br>REGIONAL AVERAGE<br>63.7                    |
| POTABLE WATER CONSUMPTION L / Square Metre                                   | WASTE SENT TO LANDFILL                                                                       |
| EARTHCHECK<br>416.4<br>REGIONAL LEADER<br>422.7                              | EARTHCHECK<br><b>0.856</b><br><b>(a)</b><br><b>(b)</b><br>REGIONAL LEADER<br><b>13.8</b>     |
| REGIONAL AVERAGE 603.8                                                       | regional average<br>19.7                                                                     |

#### YOUR PROGRESS

4

#### EXPLORE YOUR PERFORMANCE

More information about your performance including trends and breakdowns can be found in MyEarthCheck.

5