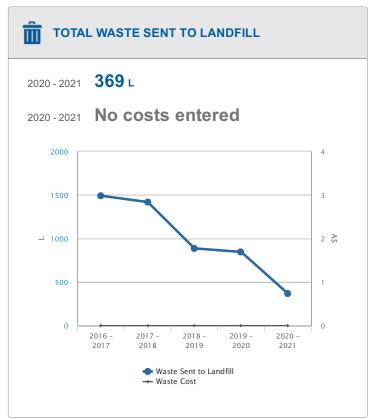

## HOW YOU COMPARE TO YOUR COMPETITORS

| REGIONAL LEADER 🖉 ABOVE AVERAGE 🕕 BELOW AVERAGE                              |                                                                                              |
|------------------------------------------------------------------------------|----------------------------------------------------------------------------------------------|
| <b>ENERGY CONSUMPTION</b><br>MJ / Square Metre                               | GREENHOUSE GAS EMISSIONS (SCOPE 1 AND<br>CO <sub>2</sub> SCOPE 2)<br>kg CO2-e / Square Metre |
| EARTHCHECK<br>167.3<br>REGIONAL LEADER<br>217.0<br>REGIONAL AVERAGE<br>310.0 | EARTHCHECK<br>19.7<br>REGIONAL LEADER<br>44.6<br>REGIONAL AVERAGE<br>63.7                    |
| POTABLE WATER CONSUMPTION L / Square Metre                                   | WASTE SENT TO LANDFILL                                                                       |
| EARTHCHECK<br>416.4<br>REGIONAL LEADER<br>422.7                              | EARTHCHECK<br><b>0.856</b><br><b>(a)</b><br><b>(b)</b><br>REGIONAL LEADER<br><b>13.8</b>     |
| REGIONAL AVERAGE 603.8                                                       | regional average<br>19.7                                                                     |