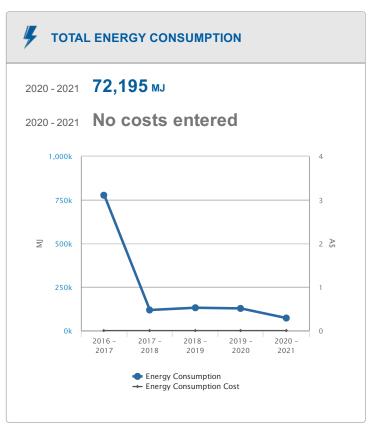

# $CO_2$ TOTAL GREENHOUSE GAS EMISSIONS (SCOPE 1 AND SCOPE 2)

ı İQ

#### EXPLORE YOUR PERFORMANCE

More information about your performance including trends and breakdowns can be found in MyEarthCheck.

5