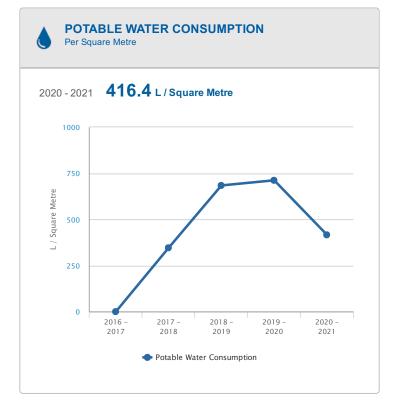

## HOW YOU COMPARE TO YOUR COMPETITORS

| REGIONAL LEADER 🖉 ABOVE AVERAGE 🕕 BELOW AVERAGE                              |                                                                                              |
|------------------------------------------------------------------------------|----------------------------------------------------------------------------------------------|
| <b>ENERGY CONSUMPTION</b><br>MJ / Square Metre                               | GREENHOUSE GAS EMISSIONS (SCOPE 1 AND<br>CO <sub>2</sub> SCOPE 2)<br>kg CO2-e / Square Metre |
| EARTHCHECK<br>167.3<br>REGIONAL LEADER<br>217.0<br>REGIONAL AVERAGE<br>310.0 | EARTHCHECK<br>19.7<br>REGIONAL LEADER<br>44.6<br>REGIONAL AVERAGE<br>63.7                    |
| POTABLE WATER CONSUMPTION L / Square Metre                                   | WASTE SENT TO LANDFILL                                                                       |
| EARTHCHECK<br>416.4<br>REGIONAL LEADER<br>422.7                              | EARTHCHECK<br><b>0.856</b><br><b>(a)</b><br><b>(b)</b><br>REGIONAL LEADER<br><b>13.8</b>     |
| REGIONAL AVERAGE 603.8                                                       | regional average<br>19.7                                                                     |