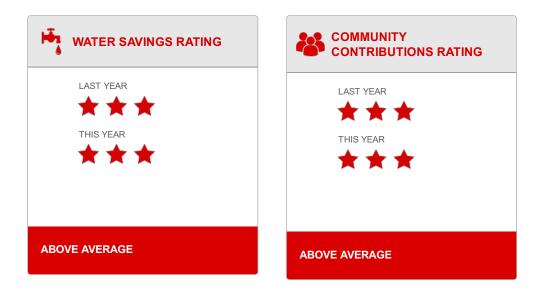

EARTHCHECK

# EXECUTIVE SUMMARY

2020 - 2021

### SUCCESSES



1

## AREAS FOR IMPROVEMENT



## HOW YOU COMPARE TO YOUR COMPETITORS

| REGIONAL LEADER 🖉 ABOVE AVERAGE 🕕 BELOW AVERAGE                              |                                                                                              |
|------------------------------------------------------------------------------|----------------------------------------------------------------------------------------------|
| <b>ENERGY CONSUMPTION</b><br>MJ / Square Metre                               | GREENHOUSE GAS EMISSIONS (SCOPE 1 AND<br>CO <sub>2</sub> SCOPE 2)<br>kg CO2-e / Square Metre |
| EARTHCHECK<br>167.3<br>REGIONAL LEADER<br>217.0<br>REGIONAL AVERAGE<br>310.0 | EARTHCHECK<br>19.7<br>REGIONAL LEADER<br>44.6<br>REGIONAL AVERAGE<br>63.7                    |
| POTABLE WATER CONSUMPTION L / Square Metre