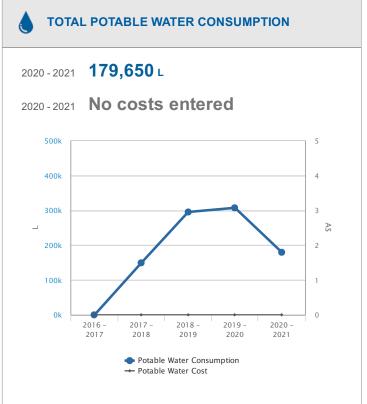

EARTHCHECK<br>167.3<br>REGIONAL LEADER<br>217.0<br>REGIONAL AVERAGE<br>310.0 | EARTHCHECK<br>19.7<br>REGIONAL LEADER<br>44.6<br>REGIONAL AVERAGE<br>63.7                    |
| POTABLE WATER CONSUMPTION L / Square Metre                                   | WASTE SENT TO LANDFILL                                                                       |
| EARTHCHECK<br>416.4<br>REGIONAL LEADER<br>422.7                              | EARTHCHECK<br><b>0.856</b><br><b>(a)</b><br><b>(b)</b><br>REGIONAL LEADER<br><b>13.8</b>     |
| REGIONAL AVERAGE 603.8                                                       | regional average<br>19.7                                                                     |

#### YOUR PROGRESS

4







# $CO_2$ TOTAL GREENHOUSE GAS EMISSIONS (SCOPE 1 AND SCOPE 2)











ı İQ

#### EXPLORE YOUR PERFORMANCE

More information about your performance including trends and breakdowns can be found in MyEarthCheck.

5

#### **RECOMMENDED ACTIONS**



- 7. REDUCING WATER CONSUMPTION (I) FACTSHEET
- 8. REDUCING WATER CONSUMPTION (II) FACTSHEET
- 9. IF YOU WOULD LIKE PERSONALISED ADVICE ON WATER SAVING STRATEGIES, PLEASE CONTACT EARTHCHECK.