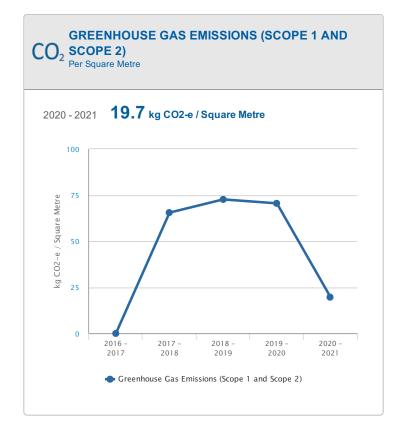

## HOW YOU COMPARE TO YOUR COMPETITORS

| REGIONAL LEADER 🖉 ABOVE AVERAGE 🕕 BELOW AVERAGE                              |                                                                                              |
|------------------------------------------------------------------------------|----------------------------------------------------------------------------------------------|
| <b>ENERGY CONSUMPTION</b><br>MJ / Square Metre                               | GREENHOUSE GAS EMISSIONS (SCOPE 1 AND<br>CO <sub>2</sub> SCOPE 2)<br>kg CO2-e / Square Metre |
| EARTHCHECK<br>167.3<br>REGIONAL LEADER<br>217.0<br>REGIONAL AVERAGE<br>310.0 | EARTHCHECK<br>19.7<br>REGIONAL LEADER<br>44.6<br>REGIONAL AVERAGE<br>63.7                    |
| POTABLE WATER CONSUMPTION L / Square Metre                                   | WASTE SENT TO LANDFILL                                                                       |
| EARTHCHECK<br>416.4<br>REGIONAL LEADER<br>422.7                              | EARTHCHECK<br><b>0.856</b><br><b>(a)</b><br><b>(b)</b><br>REGIONAL LEADER<br><b>13.8</b>     |
| REGIONAL AVERAGE 603.8                                                       | regional average<br>19.7                                                                     |

# $CO_2$ TOTAL GREENHOUSE GAS EMISSIONS (SCOPE 1 AND SCOPE 2)

ı İQ