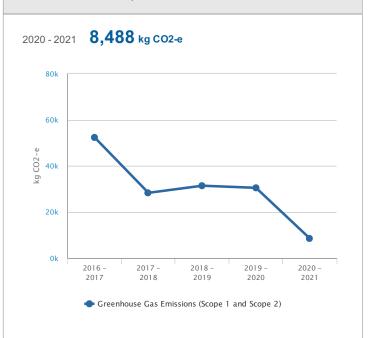

|
| EARTHCHECK<br>167.3<br>REGIONAL LEADER<br>217.0<br>REGIONAL AVERAGE<br>310.0 | EARTHCHECK<br>19.7<br>REGIONAL LEADER<br>44.6<br>REGIONAL AVERAGE<br>63.7                    |
| POTABLE WATER CONSUMPTION L / Square Metre                                   | WASTE SENT TO LANDFILL                                                                       |
| EARTHCHECK<br>416.4<br>REGIONAL LEADER<br>422.7                              | EARTHCHECK<br><b>0.856</b><br><b>(a)</b><br><b>(b)</b><br>REGIONAL LEADER<br><b>13.8</b>     |
| REGIONAL AVERAGE 603.8                                                       | regional average<br>19.7                                                                     |

#### YOUR PROGRESS

4







# $CO_2$ TOTAL GREENHOUSE GAS EMISSIONS (SCOPE 1 AND SCOPE 2)











ı İQ

#### EXPLORE YOUR PERFORMANCE

More information about your performance including trends and breakdowns can be found in MyEarthCheck.

5

#### **RECOMMENDED ACTIONS**



- 7. REDUCING WATER CONSUMPTION (I) FACTSHEET
- 8. REDUCING WATER CONSUMPTION (II) FACTSHEET
- 9. IF YOU WOULD LIKE PERSONALISED ADVICE ON WATER SAVING STRATEGIES, PLEASE CONTACT EARTHCHECK.